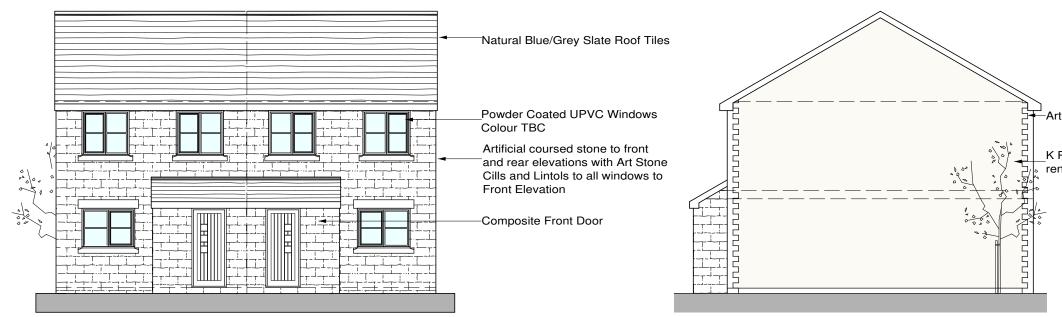

front

gable

gable

rear

Art Stone Quoins

K Rend or similar through coloured rendering to both gables

| С                                                                                                                               |                            |                    |                  |  |
|---------------------------------------------------------------------------------------------------------------------------------|----------------------------|--------------------|------------------|--|
| В                                                                                                                               | 18-10-2017                 | Dimensions amended |                  |  |
| А                                                                                                                               | 18-08-2017                 | Roof Windows added |                  |  |
| DRAWN BB SCALE                                                                                                                  |                            |                    | DATE<br>May 2016 |  |
| CUS                                                                                                                             | CUSTOMER                   |                    |                  |  |
| Shaz Naz                                                                                                                        |                            |                    |                  |  |
| PROJECT                                                                                                                         |                            |                    |                  |  |
| Pair                                                                                                                            | Pair Semi Detatched Houses |                    |                  |  |
| LOCATION<br>Rear of 31/33 Market Street, Hollingworth                                                                           |                            |                    |                  |  |
| BC Design & Associates<br>22 Printers Park<br>Hollingworth<br>Cheshire<br>SK14 8QH<br>Tel: 07920064307<br>barry.binns@gmail.com |                            |                    |                  |  |
| JOB No. 16/1043 - Elevations REV. B                                                                                             |                            |                    |                  |  |