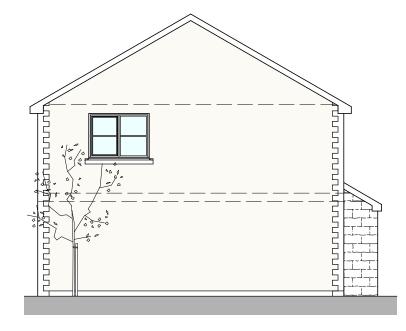

front

gable

gable

rear

Art Stone Quoins

K Rend or similar through coloured rendering to both gables

| С                                                                                                                               |                            |                    |                  |  |
|---------------------------------------------------------------------------------------------------------------------------------|----------------------------|--------------------|------------------|--|
| В                                                                                                                               | 18-10-2017                 | Dimensions amended |                  |  |
| А                                                                                                                               | 18-08-2017                 | Roof Windows added |                  |  |
| DRAWN BB SCALE                                                                                                                  |                            |                    | DATE<br>May 2016 |  |
| CUS                                                                                                                             | CUSTOMER                   |                    |                  |  |
| Shaz Naz                                                                                                                        |                            |                    |                  |  |
| PROJECT                                                                                                                         |                            |                    |                  |  |
| Pair                                                                                                                            | Pair Semi Detatched Houses |                    |                  |  |
| LOCATION<br>Rear of 31/33 Market Street, Hollingworth                                                                           |                            |                    |                  |  |
| BC Design & Associates<br>22 Printers Park<br>Hollingworth<br>Cheshire<br>SK14 8QH<br>Tel: 07920064307<br>barry.binns@gmail.com |                            |                    |                  |  |
| JOB No. 16/1043 - Elevations REV. B                                                                                             |                            |                    |                  |  |