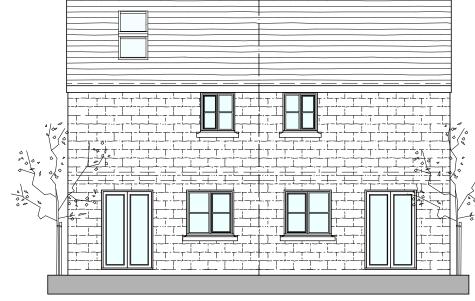

front

gable

gable

rear

Art Stone Quoins

K Rend or similar through coloured rendering to both gables

| С                                                                                                                               |                            |                    |                  |  |
|---------------------------------------------------------------------------------------------------------------------------------|----------------------------|--------------------|------------------|--|
| В                                                                                                                               | 18-10-2017                 | Dimensions amended |                  |  |
| А                                                                                                                               | 18-08-2017                 | Roof Windows added |                  |  |
| DRAWN BB SCALE                                                                                                                  |                            |                    | DATE<br>May 2016 |  |
| CUS                                                                                                                             | CUSTOMER                   |                    |                  |  |
| Shaz Naz                                                                                                                        |                            |                    |                  |  |
| PROJECT                                                                                                                         |                            |                    |                  |  |
| Pair                                                                                                                            | Pair Semi Detatched Houses |                    |                  |  |
| LOCATION<br>Rear of 31/33 Market Street, Hollingworth                                                                           |                            |                    |                  |  |
| BC Design & Associates<br>22 Printers Park<br>Hollingworth<br>Cheshire<br>SK14 8QH<br>Tel: 07920064307<br>barry.binns@gmail.com |                            |                    |                  |  |
| JOB No. 16/1043 - Elevations REV. B                                                                                             |                            |                    |                  |  |